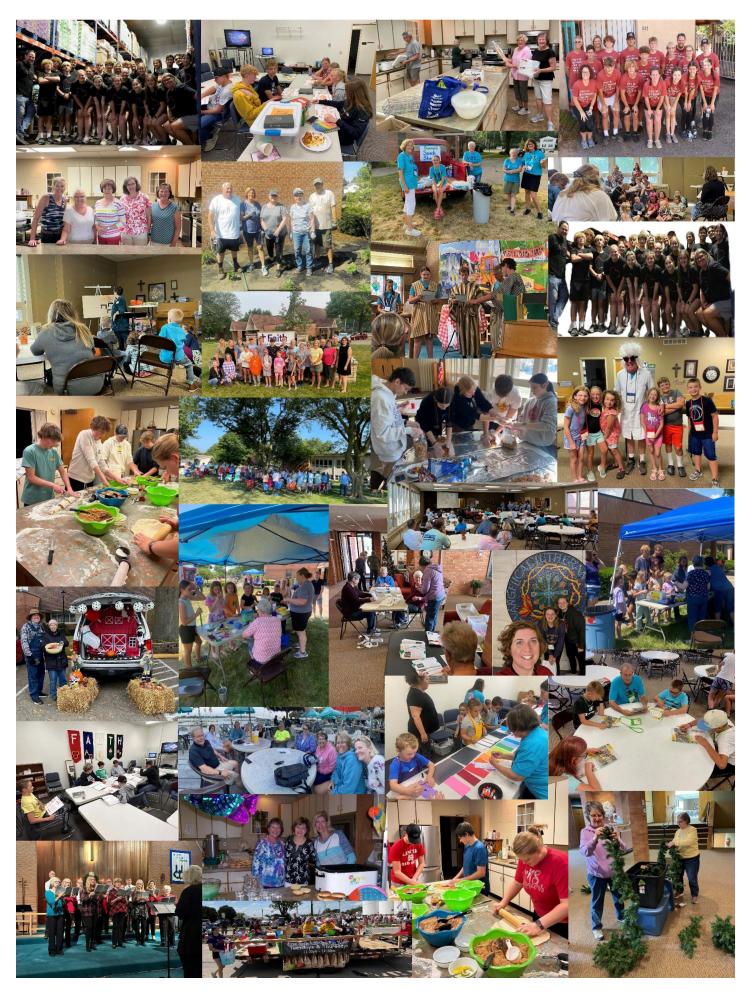

As I look back at the pictures from the last year which you will find on the next pages, I see hope. I see joy in the faces of the children gathered on our lawn for Final Friday. I see wisdom in the Confirmation small group leaders who share God's love with our youth each week. I see determination in the faces of our high school youth as they served and worked with the many people we met on the mission trip to Albuquerque. I see celebration in those gathered for Cheeseburger in Paradise and the Fiftieth Anniversary Dinner. I see compassion around the tables of our Congregational Breakfasts. I see praise in the midst of our worship. I see the promise of belovedness in the celebration of Holy Baptism and Confirmation. I see trust in the face of our Sunday school children. I see oneness in the tailgate party hosted by the North Scott Clergy Group on our patio. I see goodness in serving our homeless neighbors a meal. I see grace in the ways in which we share our building with other organizations who make a difference in our community. I see love in the multiple generations who are gathered together at Lutheran Lakeside Camp. Even on the days when we are not sure what the next most faithful stop will be, I see hope in the promise that Jesus will light the way. That is what keeps us, what keeps me, moving forward in hope as we listen for where we will join God where God is already at work.